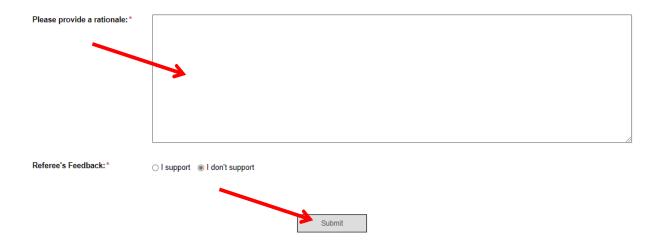

For both new and renewal applications, there are "tick-boxes" for "I support", and "I don't support". If you do not support the applicant we ask that you provide a brief rationale. Any comments that you provide are not visible to the applicant...

**Step 3:** If you support, click 'Submit'. You do not need to provide a rationale.

**Step 4:** If you don't support, please provide a brief rationale and click 'Submit'.